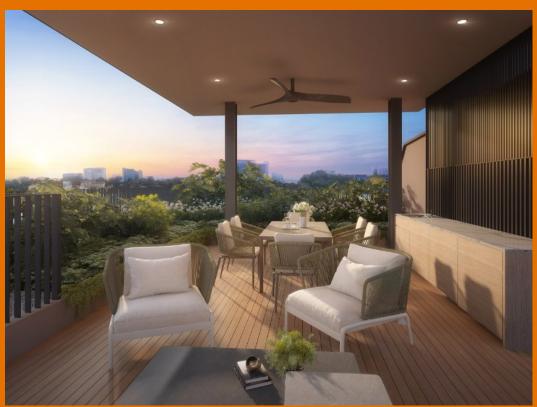

#### THE HILLSHORE

Spacious 990sqft (92sqm), partially furnished, 2 bedroom, 2 bathroom Condominium for Sale. Completion in 2027, this penthouse unit is in original condition. Others: freehold, 1 other room(s)Located in Singapore's district D05 near Buona Vista, West Coast, Clementi in the area South West (Central region).

#### **INTERIOR FACILITIES**

Air-Conditioning

Balcony

Bombshelter

#### **EXTERIOR FACILITIES**

24 Hours Security

Clubhouse

Covered Car Park

Function Room

VISIT THIS PROPERTY AT: https://projects.huttonsgroup.com/the-hillshore/property/sgld33758136