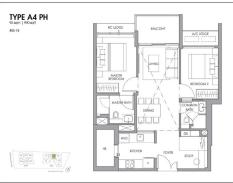

# **RESIDENTIAL - CONDOMINIUM** 990SQFT (92SQM) / CALL FOR PRICE!

2 - Bedroom Premium Penthouse

### RESIDENTIAL - CONDOMINIUM

290 & 292, PASIR PANJANG ROAD, BUONA VISTA, **WEST COAST, CLEMENTI, SINGAPORE 118633** 

SGLD33758136 ■ LISTING ID: ■ TENURE: **FREEHOLD** 

■ TITLE:

■ SIZE BUILT-UP: 990SQFT (92SQM) 45,742SQFT (4,250SQM) ■ SITE AREA:

■ NO. OF FLOORS:

5 - PENTHOUSE ■ FLOOR/LEVEL:

■ BED ROOMS: 2+1 **■ BATH ROOMS: MAIDS ROOMS:** N/A ■ PARKING SPACES: N/A **LAYOUT TYPE:** 

**REGULAR** 

**■ FACING: ■ VIEWING:** OTHER

■ SELLING PRICE: FOR PRICE!